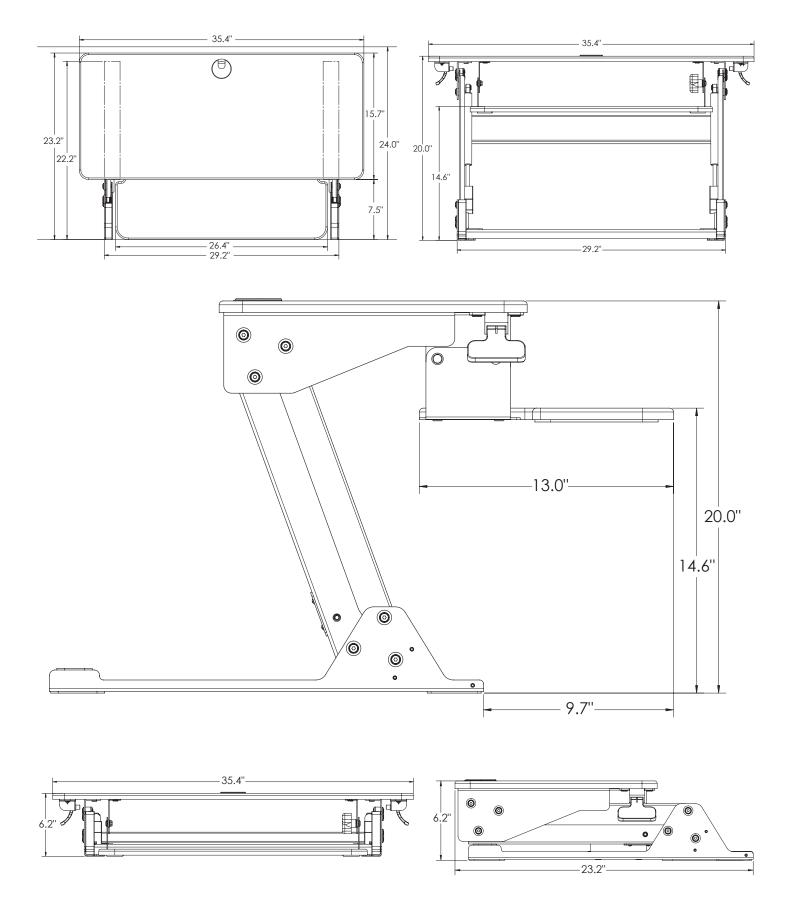

## **NEW VOLANTE DESKTOP SIT-STAND WORKSTATION**

## **PRODUCT DETAILS**

- Ships Fully Assembled
- Gas Assisted Height Adjustment
- Compact Footprint
- 20" of Infinite Height Adjustment
- Primary Work Surface Grommet
- 20 Degrees of Keyboard Surface Tilt
- Supports 35 Pounds of Technology
- Weighs 40 Pounds for Easy Install and Moving