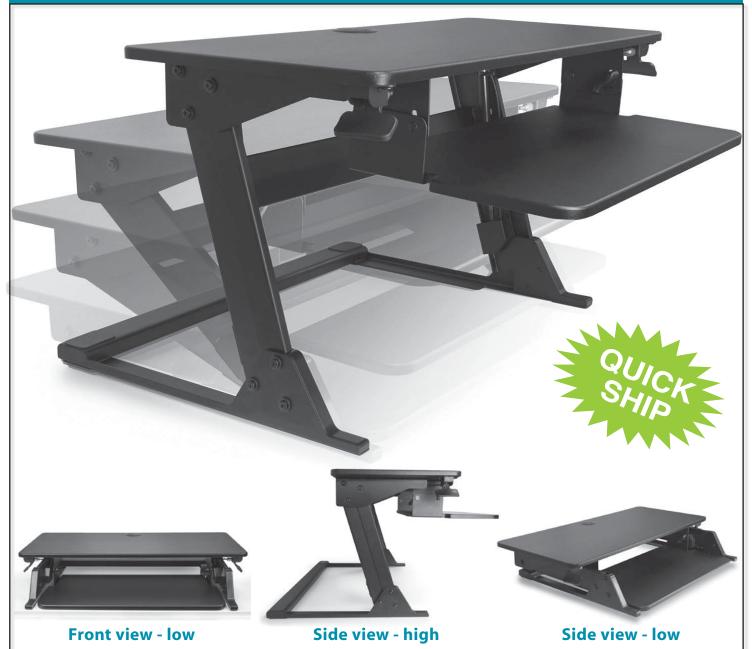

## **NEW VOLANTE DESKTOP SIT-STAND WORKSTATION**

## **PRODUCT DETAILS**

- Ships Fully Assembled
- Gas Assisted Height Adjustment
- Compact Footprint
- 20" of Infinite Height Adjustment
- Primary Work Surface Grommet
- 20 Degrees of Keyboard Surface Tilt
- Supports 35 Pounds of Technology
- Weighs 40 Pounds for Easy Install and Moving